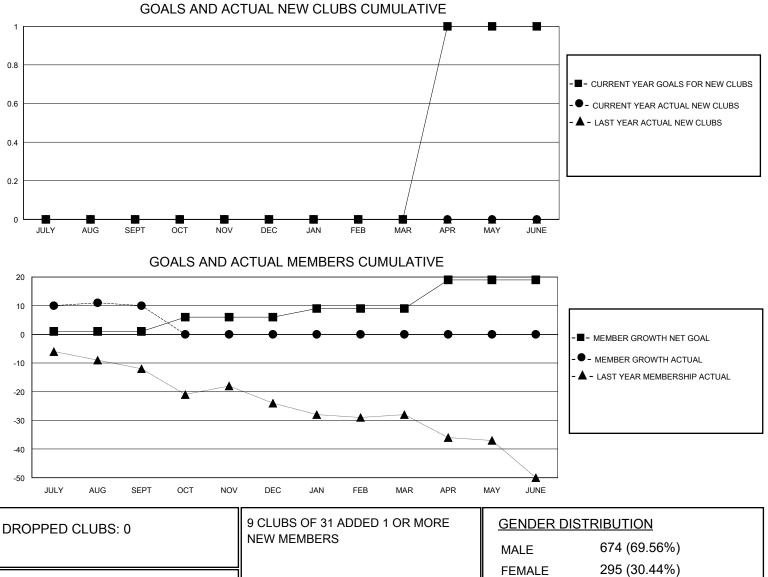

## MONTHLY MEMBERSHIP PROGRESS REPORT

District 1 CN

Results as of: 9/30/2024

| GMT:          |               |           | GMT CA        |                       |                         |                         |                                                    |  |  |
|---------------|---------------|-----------|---------------|-----------------------|-------------------------|-------------------------|----------------------------------------------------|--|--|
| Clubs         |               |           |               | Members               |                         |                         |                                                    |  |  |
|               | RESULTS FOR   | 2024-2025 |               | RESULTS FOR 2024-2025 |                         |                         |                                                    |  |  |
| QUARTER       | NEW CLUB GOAL | NEW CLUBS | DROPPED CLUBS | QUARTER               | IBER GROWTH NET<br>GOAL | MEMBER GROWTH<br>ACTUAL | DROPPED<br>MEMBERS ACTUAL<br>(including transfers) |  |  |
| JULY/AUG/SEPT | 0             | 0         | 0             | JULY/AUG/SEPT         | 1                       | 24                      | 14                                                 |  |  |
| OCT/NOV/DEC   | 0             | 0         | 0             | OCT/NOV/DEC           | 5                       | 0                       | 0                                                  |  |  |
| JAN/FEB/MAR   | 0             | 0         | 0             | JAN/FEB/MAR           | 3                       | 0                       | 0                                                  |  |  |
| APR/MAY/JUNE  | 1             | 0         | 0             | APR/MAY/JUNE          | 10                      | 0                       | 0                                                  |  |  |

|                 |    |                           | MALE                      | 674 (69.56%)  |   |
|-----------------|----|---------------------------|---------------------------|---------------|---|
| DROPPED MEMBERS |    |                           | FEMALE                    | 295 (30.44%)  |   |
| DECEASED        | 4  | CLICK HERE FOR CUMULATIVE | TOTAL FAMILY UNIT MEMBERS |               | 0 |
| CLUB CANCELLED  | 0  | MEMBERSHIP DATA           |                           |               | 0 |
| OTHER           | 10 |                           | FAMILY MEMBERS            | S PAYING HALF | 0 |
| TOTAL           | 14 |                           |                           |               |   |